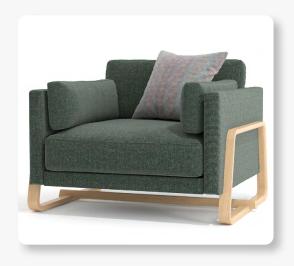

## THEO Lounge

Theo lounge pieces consist of a striking compact club chair, armchair, generous armchair, three lengths of sofa and two lengths of sofa return.

Wide range of upholstery options

Range of size variations

## THEO Lounge

Collection

Club Chair

Sofa

Sofa with return