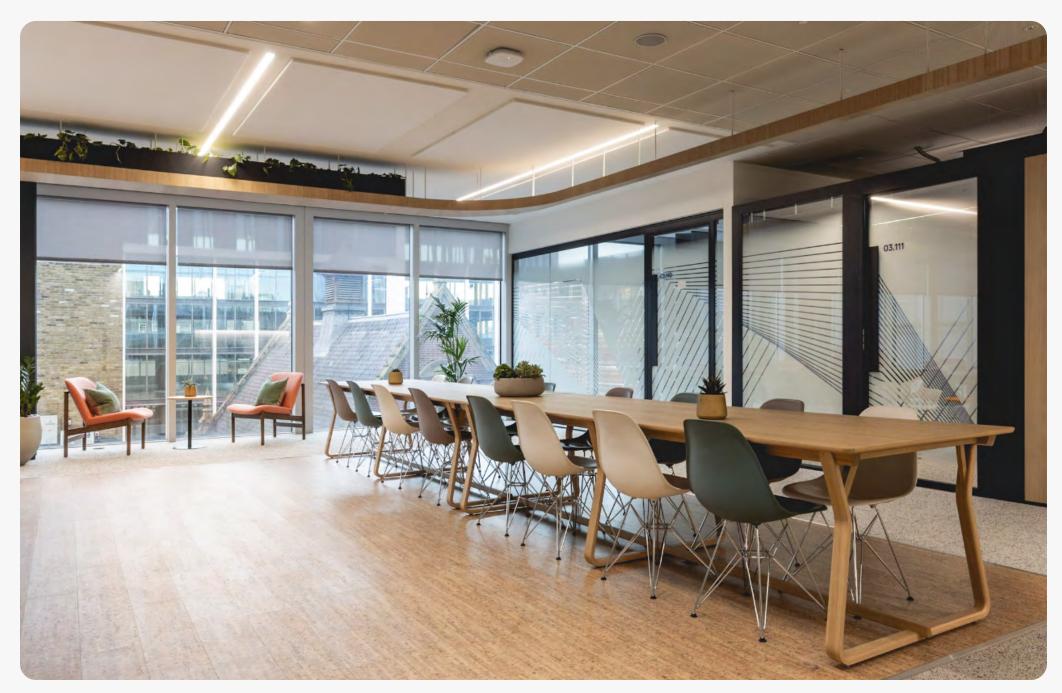

## THEO Table

The Theo Table range is suitable for meeting or dining and is available with round, square or rectangular tops in either veneer or laminate finishes.

Range of size variations

Family of products

Wide range of stains available