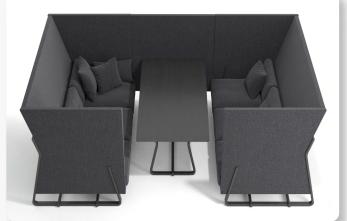

## THEO Booth

The Theo Booth range consists of a High-Back Sofa & Meeting Booth, which comprises of 2 High-Back Sofas & joining panel, are adaptations of Theo lounge.

Their raised back and sides create an enclosed, private seating space.

#### Collection

High-Back Chair

2 Seat High-Back Sofa

3 Seat High-Back Sofa

Meeting Booth