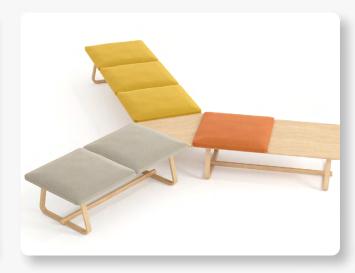

# THEO Modular

An accomplished wooden modular seating system that adopts the style and grace that is synonymous with the Theo range. Combine seat modules using inter-connecting tables to create unique breakout spaces.

British design

Family of products

Upholstery & stain options

## THEO Modular

Example configurations