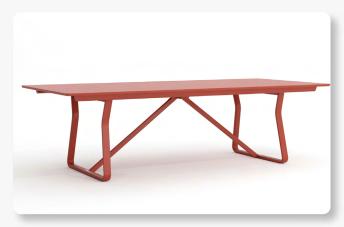

## THEO Table

The Theo Table range is suitable for meeting or dining and is available with round, square or rectangular tops in either veneer or laminate finishes.

Range of size variations

Family of products

## THEO Table

#### Collection

Extending table

Folding table

High table

Worktable