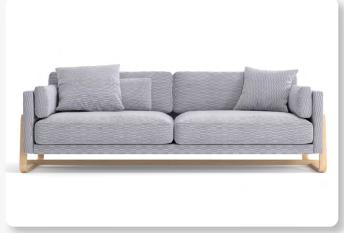

## THEO Lounge

Theo lounge pieces consist of a striking compact club chair, armchair, generous armchair, three lengths of sofa and two lengths of sofa return.

Wide range of upholstery options

Range of size variations

## THEO Lounge

Collection

Club Chair

Sofa

Sofa with return