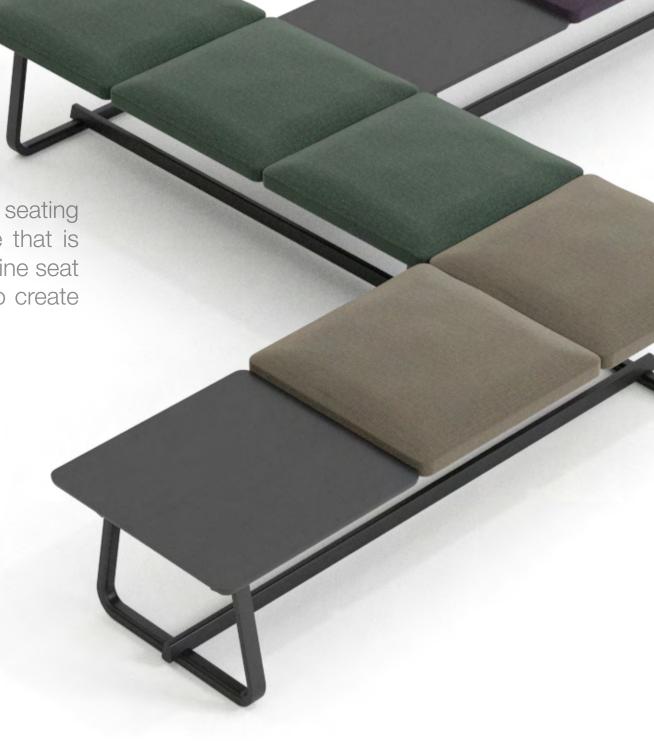

# THEO Modular

An accomplished wooden modular seating system that adopts the style and grace that is synonymous with the Theo range. Combine seat modules using inter-connecting tables to create unique breakout spaces.

British design

Family of products

Upholstery & stain options

## THEO Modular

Example configurations