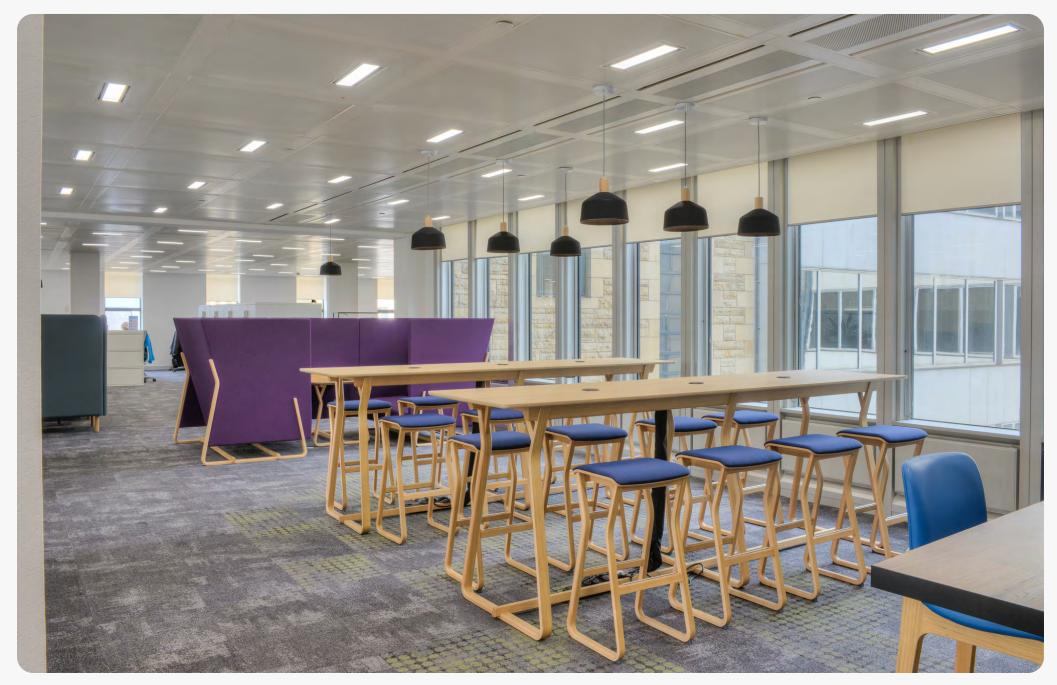

Available with arms



Three linking options



4.25kg



# Durability & Strength

The Theo chair has been strength tested for severe contract use at Furniture Industry Research Association (FIRA) and successfully satisfied the applicable test requirements from: BS EN 1573:2007 Test Level 2.

Theo is constructed using laminated pressed ply with a solid oak front rail, glue & dowel.



10 Year Guarantee



Weighs only 4.25kg



## Stacking & storage

- Chair trolleys are available in 3 sizes
- Trollies can support between 30 90 chairs



#### THEO CHAIR - PROJECTS



### THEO CHAIR - PROJECTS



### THEO CHAIR - PROJECTS



## THEO Stool

The Theo Stool shares its leg profile, design language and finishes with the Theo chair and tables



3 heights available





### THEO STOOL - PROJECTS



### THEO STOOL - PROJECTS



### THEO STOOL - PROJECTS





## THEO Bench

The Theo bench seating collection consists of indoor benches in a range of sizes with the choice of added back.



3 widths available



Stacks up to 6 high



### THEO BENCH - PROJECTS



### THEO BENCH - PROJECTS



## THEO Lounge

Theo lounge pieces consist of a striking compact club chair, armchair, generous armchair, three lengths of sofa and two lengths of sofa return.



Wide range of upholstery options



Range of size variations



## THEO Lounge

Collection







Club Chair

Sofa

Sofa with return

### THEO LOUNGE - PROJECTS







## THEO Booth

The Theo Booth range consists of a High-Back Sofa & Meeting Booth, which comprises of 2 High-Back Sofas & joining panel, are adaptations of Theo lounge.

Their