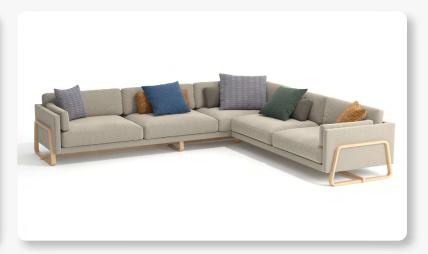

## THEO Lounge

Theo lounge pieces consist of a striking compact club chair, armchair, generous armchair, three lengths of sofa and two lengths of sofa return.

Wide range of upholstery options

Range of size variations

## THEO Lounge

Collection

Club Chair

Sofa

Sofa with return