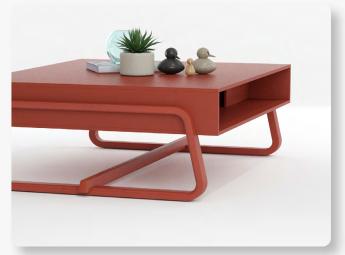

### THEO Coffee Table

Theo Coffee Table is part of the Theo Lounge set. Theo Lounge pieces consist of a striking compact club chair, generous armchair and several lengths of sofa.

## THEO Coffee Table

Example colourways