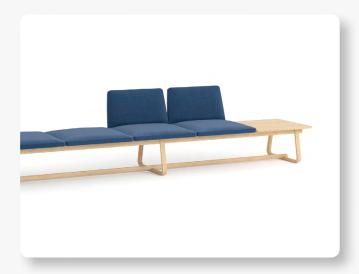

# THEO Modular

An accomplished wooden modular seating system that adopts the style and grace that is synonymous with the Theo range. Combine seat modules using inter-connecting tables to create unique breakout spaces.

British design

Family of products

Upholstery & stain options

## THEO Modular

Example configurations