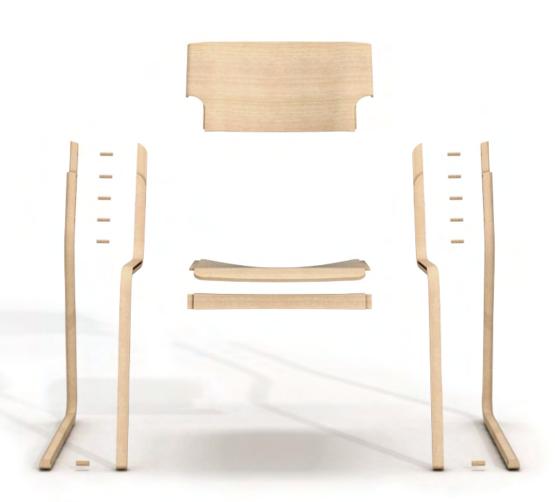

## THEO Chair

Theo is a lightweight, strong and durable wood framed high density stacking chair with a veneered plywood seat and back.

Stacks up to 30 high

Available with arms

Three linking options

4.25kg

Theo is constructed using laminated pressed ply with a solid oak front rail, glue & dowel.

10 Year Guarantee

Weighs only 4.25kg