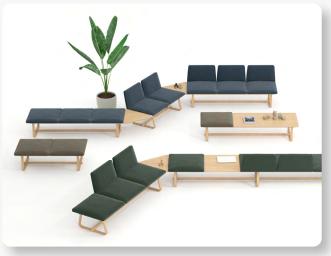

# THEO Modular

An accomplished wooden modular seating system that adopts the style and grace that is synonymous with the Theo range. Combine seat modules using inter-connecting tables to create unique breakout spaces.

## THEO Modular

Example configurations