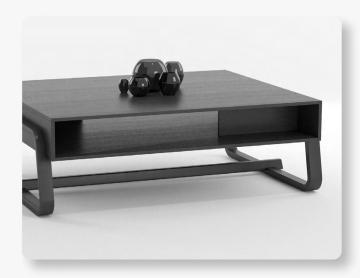

### THEO Coffee Table

Theo Coffee Table is part of the Theo Lounge set. Theo Lounge pieces consist of a striking compact club chair, generous armchair and several lengths of sofa.

## THEO Coffee Table

Example colourways