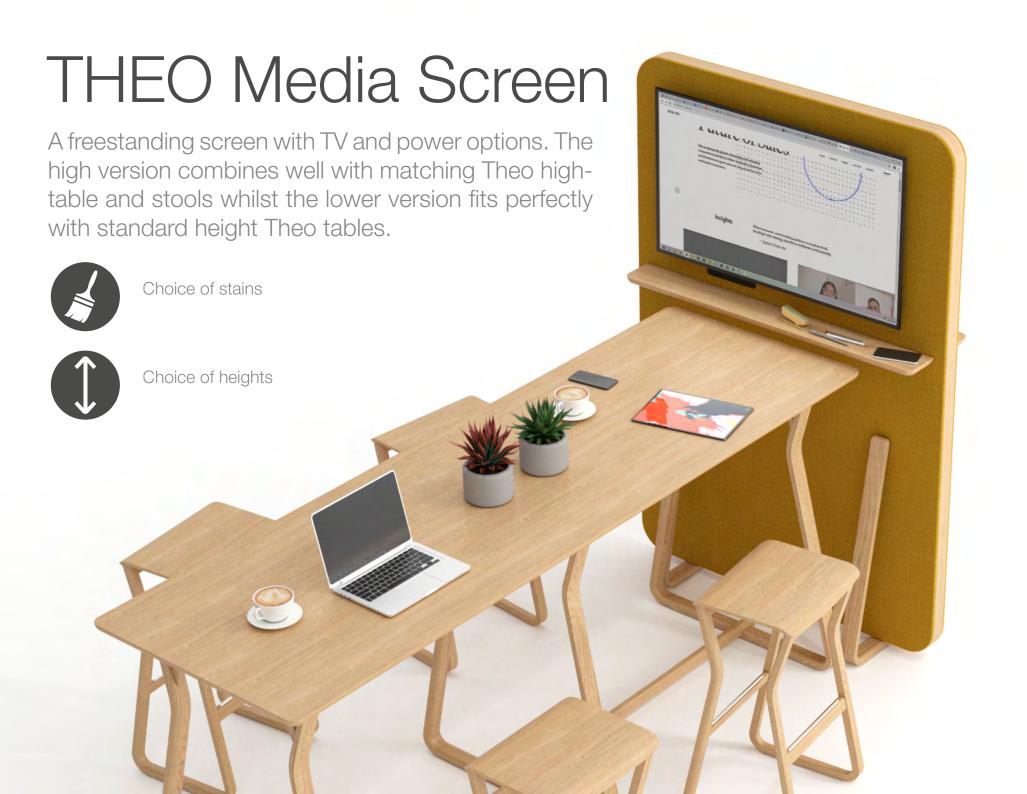

of bringing a more aesthetically pleasing sit-stand solution to the contract market.



Height range 740 -1050mm



Operated electronically



Wide range of stains available



## THEO Height Adjustable Table







# THEO Modular

An accomplished wooden modular seating system that adopts the style and grace that is synonymous with the Theo range. Combine seat modules using inter-connecting tables to create unique breakout spaces.



British design



Family of products



Upholstery & stain options



## THEO Modular

Example configurations













### THEO Coffee Table

Theo Coffee Table is part of the Theo Lounge set. Theo Lounge pieces consist of a striking compact club chair, generous armchair and several lengths of sofa.



## THEO Coffee Table

Example colourways















## THEO Media Screen

Options







Available with screen and/or whiteboard

# THEO Space Divider

Theo space divider is a sturdy, free-standing panel that enables the flexible manipulation of space in the workplace. Add castors for quick space reconfigurations.



Choice of stains



Choice of heights & widths



## THEO Space Divider

Accessories



Oak Shelf Oak Coat Hooks

## Why THEO?

- Sustainably sourced materials
- Award-winning British design
- Collection of over 20 products