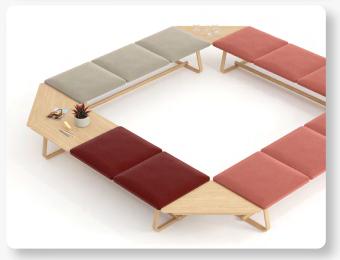

# THEO Modular

An accomplished wooden modular seating system that adopts the style and grace that is synonymous with the Theo range. Combine seat modules using inter-connecting tables to create unique breakout spaces.

## THEO Modular

Example configurations