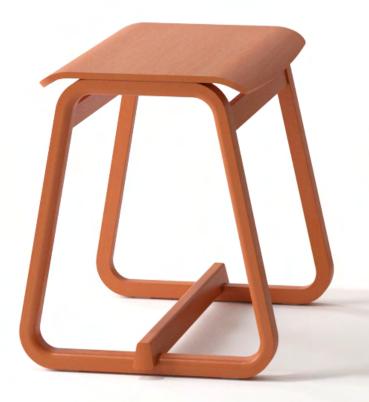

## THEO Stool

The Theo Stool shares its leg profile, design language and finishes with the Theo chair and tables

3 heights available