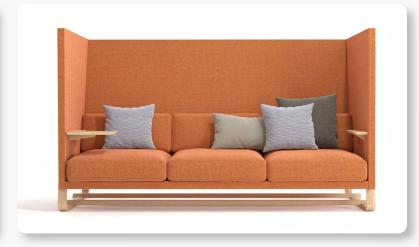

## THEO Booth

The Theo Booth range consists of a High-Back Sofa & Meeting Booth, which comprises of 2 High-Back Sofas & joining panel, are adaptations of Theo lounge.

Their raised back and sides create an enclosed, private seating space.

#### Collection

High-Back Chair

2 Seat High-Back Sofa

3 Seat High-Back Sofa

Meeting Booth