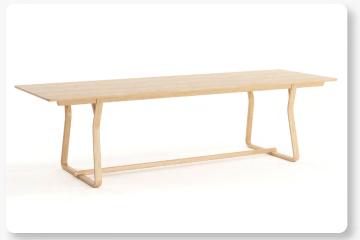

## THEO Table

The Theo Table range is suitable for meeting or dining and is available with round, square or rectangular tops in either veneer or laminate finishes.

Range of size variations

Family of products

## THEO Table

#### Collection

Extending table

Folding table

High table

Worktable