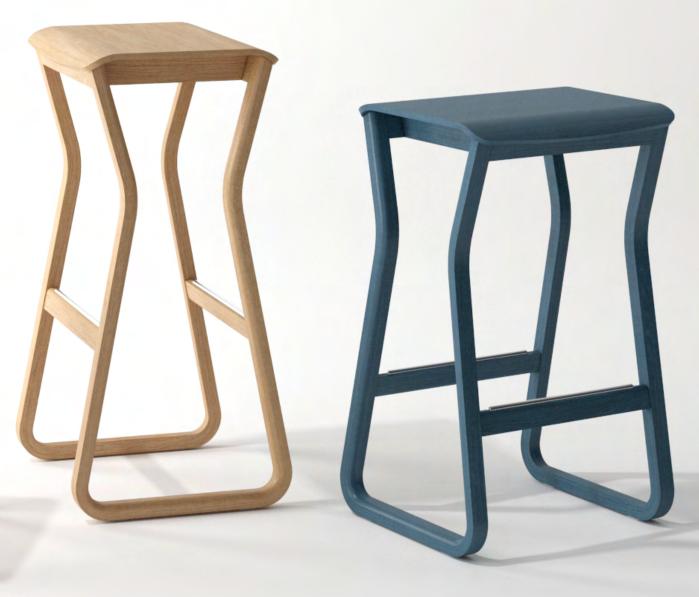

## THEO Stool

The Theo Stool shares its leg profile, design language and finishes with the Theo chair and tables

3 heights available