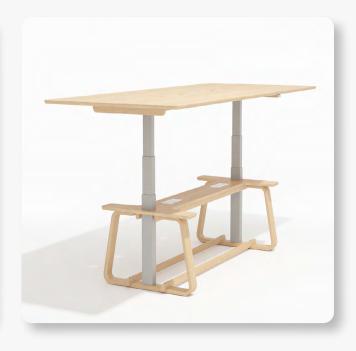

## THEO Height Adjustable Table

Introducing the Theo Height Adjustable Table. Designed in the UK, with the intention of bringing a more aesthetically pleasing sit-stand solution to the contract market.

Height range 740 -1050mm

Operated electronically

Wide range of stains available

## THEO Height Adjustable Table