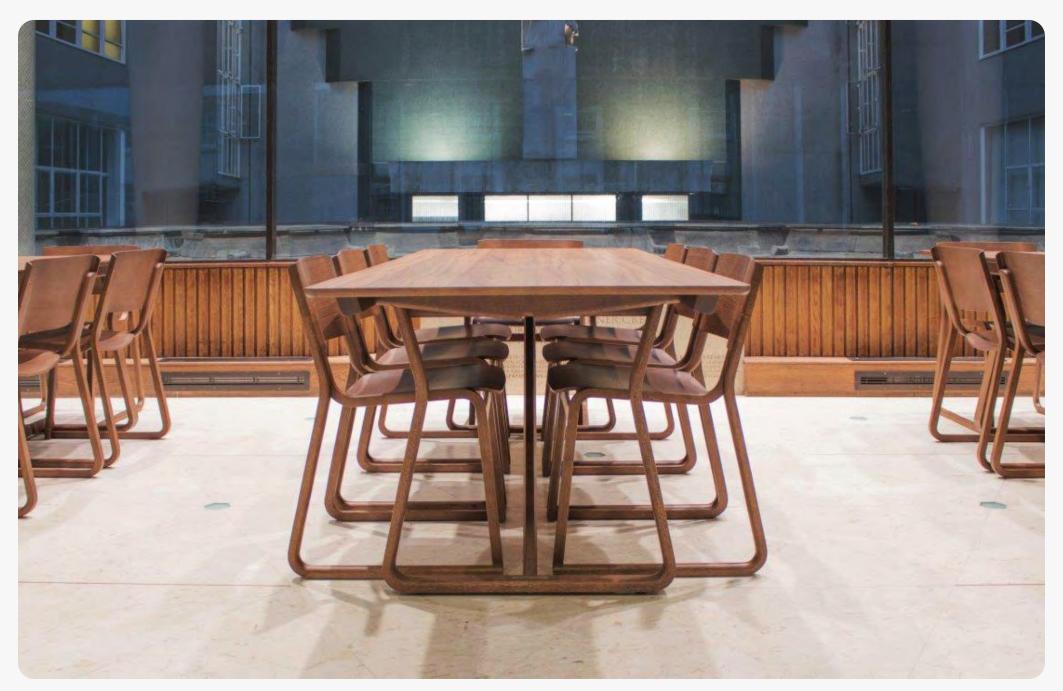

are adaptations of Theo lounge.

Their raised back and sides create an enclosed, private seating space.





## THEO Booth

#### Collection



High-Back Chair



2 Seat High-Back Sofa



3 Seat High-Back Sofa





Meeting Booth

### THEO BOOTH - PROJECTS



# THEO Height-Adjustable Booth (H.A.B)



Theo height adjustable booths are available individually or in fixed rows of multiple booths.



### THEO HEIGHT ADJUSTABLE BOOTH - PROJECTS



## THEO Table

The Theo Table range is suitable for meeting or dining and is available with round, square or rectangular tops in either veneer or laminate finishes.



Range of size variations



Family of products



Wide range of stains available



## THEO Table

#### Collection







Extending table



Folding table



High table



Worktable











## THEO Height Adjustable Table

Introducing the Theo Height Adjustable Table. Designed in the UK, with the intention of bringing a more aesthetically pleasing sit-stand solution to the contract market.



Height range 740 -1050mm



Operated electronically



Wide range of stains available



## THEO Height Adjustable Table







# THEO Modular

An accomplished wooden modular seating system that adopts the style and grace that is synonymous with the Theo range. Combine seat modules using inter-connecting tables to create unique breakout spaces.



British design



Family of products



Upholstery & stain options



## THEO Modular

Example configurations













### THEO Coffee Table

Theo Coffee Table is part of the Theo Lounge set. Theo Lounge pieces consist of a striking c