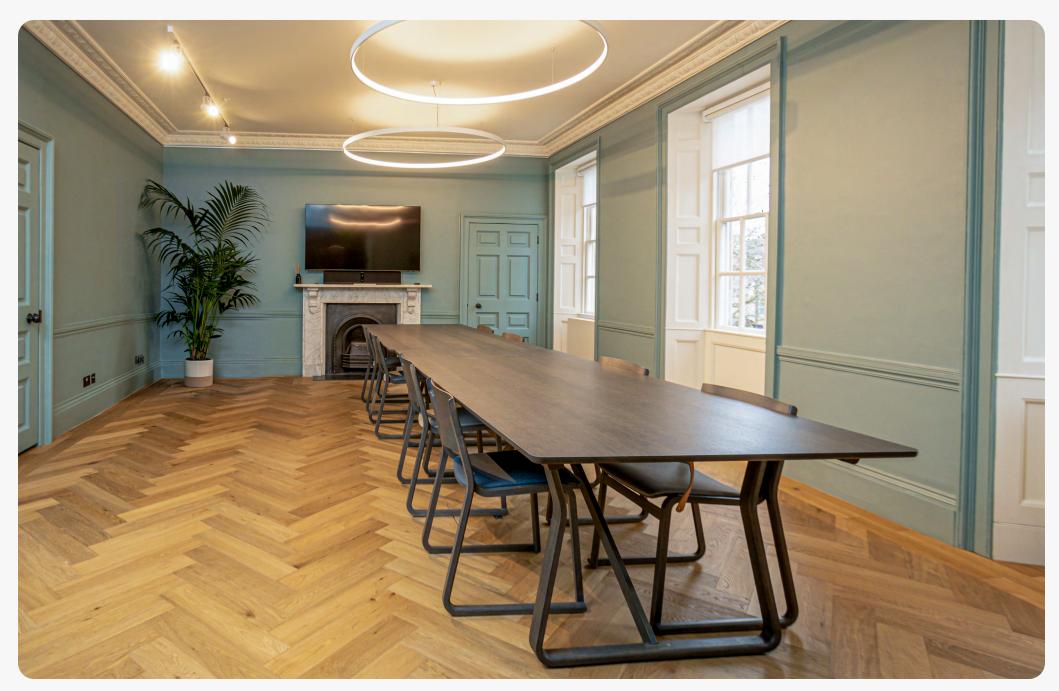

adaptations of Theo lounge.

Their raised back and sides create an enclosed, private seating space.





## THEO Booth

#### Collection



High-Back Chair



2 Seat High-Back Sofa



3 Seat High-Back Sofa





Meeting Booth

### THEO BOOTH - PROJECTS



# THEO Height-Adjustable Booth (H.A.B)



Theo height adjustable booths are available individually or in fixed rows of multiple booths.



### THEO HEIGHT ADJUSTABLE BOOTH - PROJECTS



## THEO Table

The Theo Table range is suitable for meeting or dining and is available with round, square or rectangular tops in either veneer or laminate finishes.



Range of size variations



Family of products



Wide range of stains available



## THEO Table

#### Collection







Extending table



Folding table



High table



Worktable











## THEO Height Adjustable Table

Introducing the Theo Height Adjustable Table. Designed in the UK, with the intention of bringing a more aesthetically pleasing sit-stand solution to the contract market.



Height range 740 -1050mm



Operated electronically



Wide range of stains available



## THEO Height Adjustable Table







# THEO Modular

An accomplished wooden modular seating system that adopts the style and grace that is synonymous with the Theo range. Combine seat modules using inter-connecting tables to create unique breakout spaces.



British design



Family of products



Upholstery & stain options



## THEO Modular

Example configurations













### THEO Coffee Table

Theo Coffee Table is part of the Theo Lounge set. Theo Lounge pieces consist of a striking compa