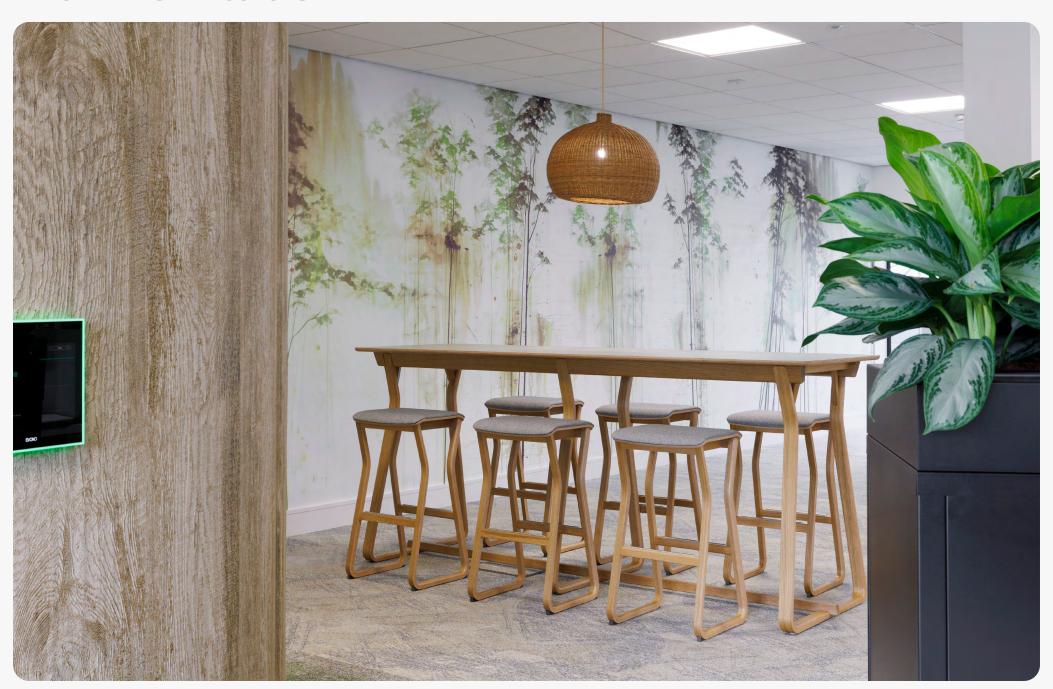

re adaptations of Theo lounge.

Their raised back and sides create an enclosed, private seating space.





## THEO Booth

#### Collection



High-Back Chair



2 Seat High-Back Sofa



3 Seat High-Back Sofa





Meeting Booth

### THEO BOOTH - PROJECTS



# THEO Height-Adjustable Booth (H.A.B)



Theo height adjustable booths are available individually or in fixed rows of multiple booths.



### THEO HEIGHT ADJUSTABLE BOOTH - PROJECTS



## THEO Table

The Theo Table range is suitable for meeting or dining and is available with round, square or rectangular tops in either veneer or laminate finishes.



Range of size variations



Family of products



Wide range of stains available



## THEO Table

#### Collection







Extending table



Folding table



High table



Worktable











## THEO Height Adjustable Table

Introducing the Theo Height Adjustable Table. Designed in the UK, with the intention of bringing a more aesthetically pleasing sit-stand solution to the contract market.



Height range 740 -1050mm



Operated electronically



Wide range of stains available



## THEO Height Adjustable Table







# THEO Modular

An accomplished wooden modular seating system that adopts the style and grace that is synonymous with the Theo range. Combine seat modules using inter-connecting tables to create unique breakout spaces.



British design



Family of products



Upholstery & stain options



## THEO Modular

Example configurations













### THEO Coffee Table

Theo Coffee Table is part of the Theo Lounge set. Theo Lounge pieces consist of a striking com