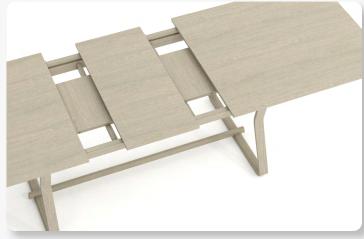

## THEO Table

The Theo Table range is suitable for meeting or dining and is available with round, square or rectangular tops in either veneer or laminate finishes.

Range of size variations

Family of products

## THEO Table

#### Collection

Extending table

Folding table

High table

Worktable