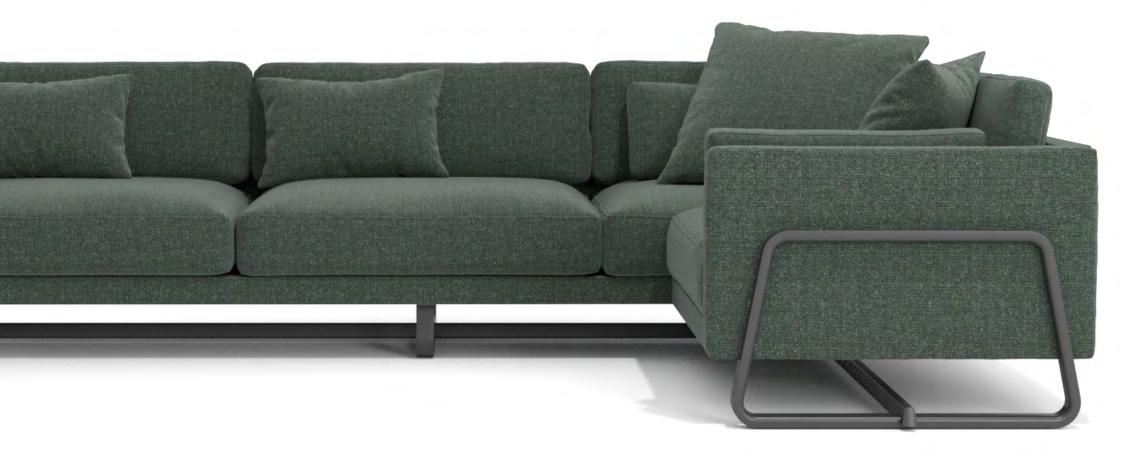

## THEO Lounge

Theo lounge pieces consist of a striking compact club chair, armchair, generous armchair, three lengths of sofa and two lengths of sofa return.

Wide range of upholstery options

Range of size variations

## THEO Lounge

Collection

Club Chair

Sofa

Sofa with return

### THEO LOUNGE - PROJECTS