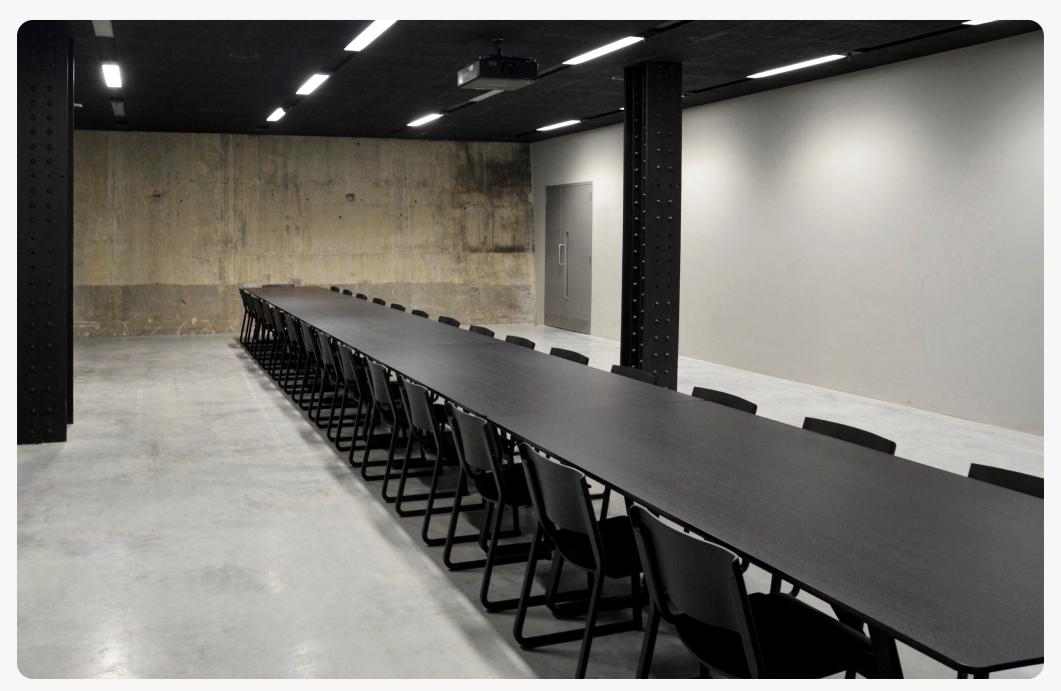

## THEO Chair

Theo is a lightweight, strong and durable wood framed high density stacking chair with a veneered plywood seat and back.



Stacks up to 30 high



Available with arms



Three linking options



4.25kg



# Durability & Strength

The Theo chair has been strength tested for severe contract use at Furniture Industry Research Association (FIRA) and successfully satisfied the applicable test requirements from: BS EN 1573:2007 Test Level 2.

Theo is constructed using laminated pressed ply with a solid oak front rail, glue & dowel.



10 Year Guarantee



Weighs only 4.25kg



## Stacking & storage

- Chair trolleys are available in 3 sizes
- Trollies can support between 30 90 chairs



#### THEO CHAIR - PROJECTS



### THEO CHAIR - PROJECTS



### THEO CHAIR - PROJECTS



## THEO Stool

The Theo Stool shares its leg profile, design language and finishes with the Theo chair and tables



3 heights available





### THEO STOOL - PROJECTS



### THEO STOOL - PROJECTS



### THEO STOOL - PROJECTS





## THEO Bench

The Theo bench seating collection consists of indoor benches in a range of sizes with the choice of added back.



3 widths available



Stacks up to 6 high



### THEO BENCH - PROJECTS



### THEO BENCH - PROJECTS



## THEO Lounge

Theo lounge pieces consist of a striking compact club chair, armchair, generous armchair, three lengths of sofa and two lengths of sofa return.



Wide range of upholstery options



Range of size variations



## THEO Lounge

Collection







Club Chair

Sofa

Sofa with return

### THEO LOUNGE - PROJECTS







##