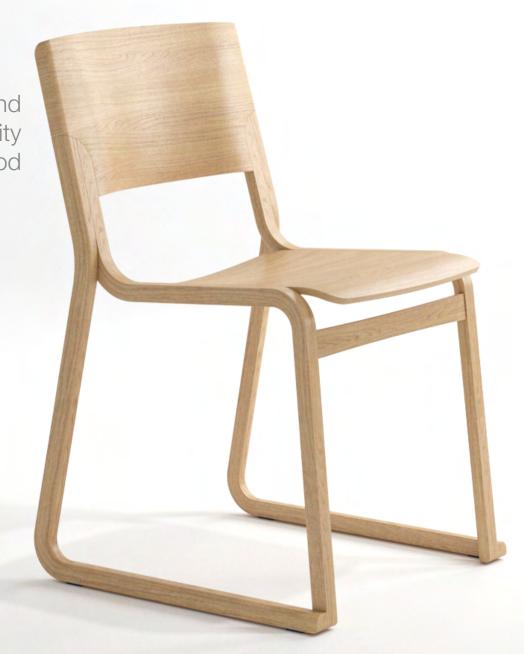

## THEO Chair

Theo is a lightweight, strong and durable wood framed high density stacking chair with a veneered plywood seat and back.

Stacks up to 30 high

Available with arms

Three linking options

4.25kg

Theo is constructed using laminated pressed ply with a solid oak front rail, glue & dowel.

10 Year Guarantee

Weighs only 4.25kg