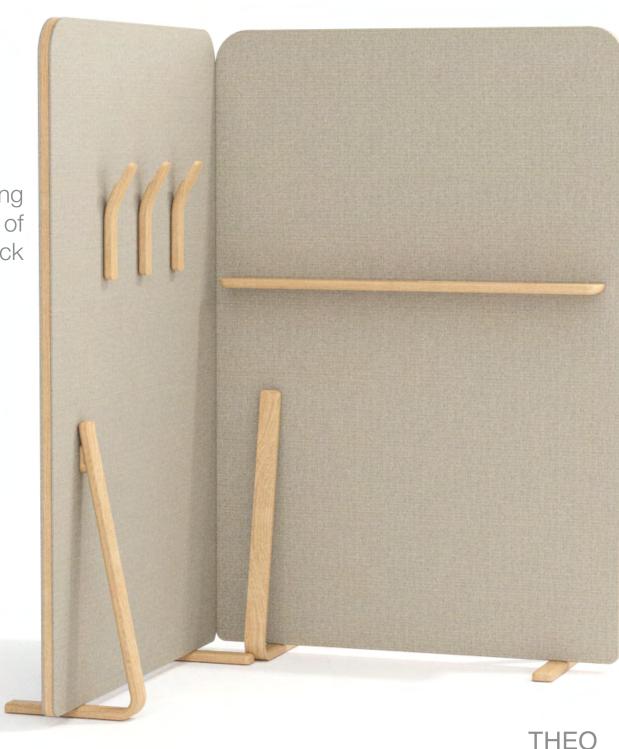

# THEO Space Divider

Theo space divider is a sturdy, free-standing panel that enables the flexible manipulation of space in the workplace. Add castors for quick space reconfigurations.

Choice of stains

Choice of heights & widths

## THEO Space Divider

Accessories

Oak Shelf Oak Coat Hooks