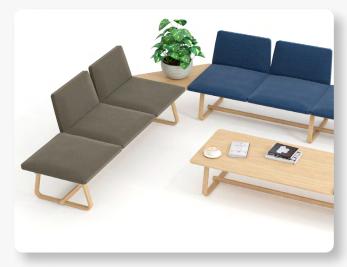

# THEO Modular

An accomplished wooden modular seating system that adopts the style and grace that is synonymous with the Theo range. Combine seat modules using inter-connecting tables to create unique breakout spaces.

British design

Family of products

Upholstery & stain options

## THEO Modular

Example configurations