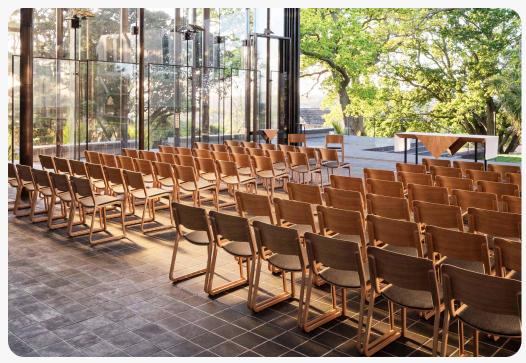

# From church to the workplace

Originally designed for the ecclesiastical sector, The highly resolved nature of Theo's design has seen it transcend into a multitude of environments in which it is equally suitable.

BISHOP SELWYN CHAPEL - NEW ZEALAND

GRANT THORNTON - UK