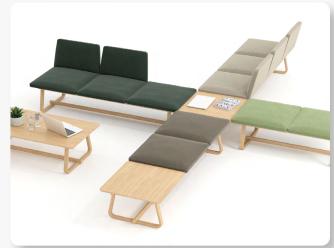

# THEO Modular

An accomplished wooden modular seating system that adopts the style and grace that is synonymous with the Theo range. Combine seat modules using inter-connecting tables to create unique breakout spaces.

## THEO Modular

Example configurations