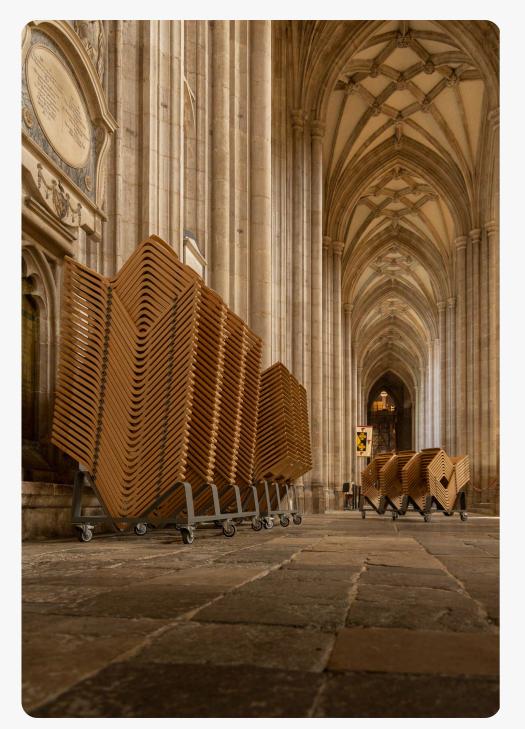

## Stacking & storage

- Chair trolleys are available in 3 sizes
- Trollies can support between 30 90 chairs