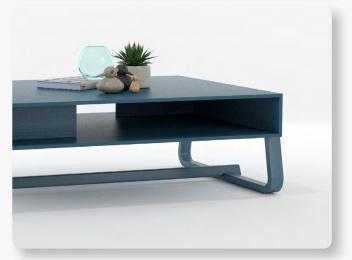

### THEO Coffee Table

Theo Coffee Table is part of the Theo Lounge set. Theo Lounge pieces consist of a striking compact club chair, generous armchair and several lengths of sofa.

## THEO Coffee Table

Example colourways