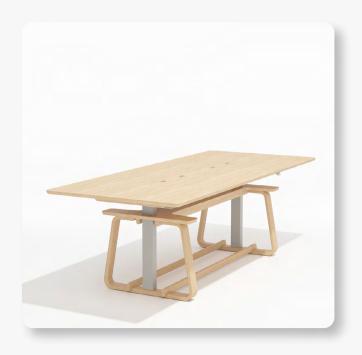

## THEO Height Adjustable Table

Introducing the Theo Height Adjustable Table. Designed in the UK, with the intention of bringing a more aesthetically pleasing sit-stand solution to the contract market.

Height range 740 -1050mm

Operated electronically

Wide range of stains available

## THEO Height Adjustable Table