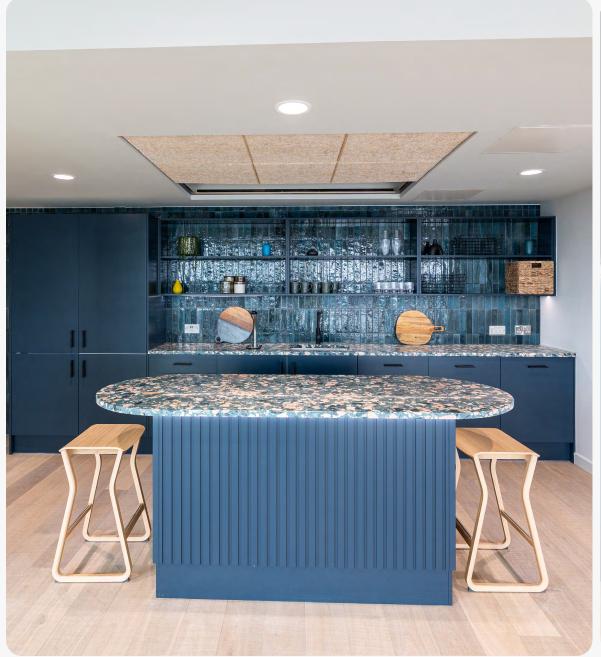

# Durability & Strength

The Theo chair has been strength tested for severe contract use at Furniture Industry Research Association (FIRA) and successfully satisfied the applicable test requirements from: BS EN 1573:2007 Test Level 2.

Theo is constructed using laminated pressed ply with a solid oak front rail, glue & dowel.



10 Year Guarantee



Weighs only 4.25kg



## Stacking & storage

- Chair trolleys are available in 3 sizes
- Trollies can support between 30 90 chairs



#### THEO CHAIR - PROJECTS



### THEO CHAIR - PROJECTS



### THEO CHAIR - PROJECTS



## THEO Stool

The Theo Stool shares its leg profile, design language and finishes with the Theo chair and tables



3 heights available





### THEO STOOL - PROJECTS



### THEO STOOL - PROJECTS



### THEO STOOL - PROJECTS





## THEO Bench

The Theo bench seating collection consists of indoor benches in a range of sizes with the choice of added back.



3 widths available



Stacks up to 6 high



### THEO BENCH - PROJECTS



### THEO BENCH - PROJECTS



## THEO Lounge

Theo lounge pieces consist of a striking compact club chair, armchair, generous armchair, three lengths of sofa and two lengths of sofa return.



Wide range of upholstery options



Range of size variations



## THEO Lounge

Collection







Club Chair

Sofa

Sofa with return

### THEO LOUNGE - PROJECTS







## THEO Booth

The Theo Booth range consists of a High-Back Sofa & Meeting Booth, which comprises of 2 High-Back Sofas & joining panel, are adaptations of Theo lounge.

Their raised back and sides create an enclosed, private seating