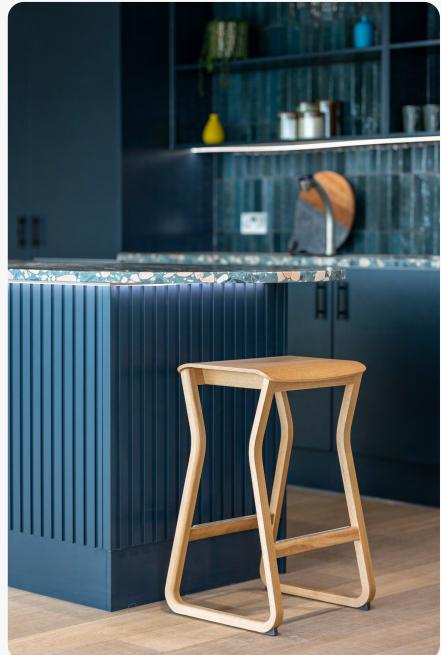

## THEO Stool

The Theo Stool shares its leg profile, design language and finishes with the Theo chair and tables

3 heights available

### THEO STOOL - PROJECTS