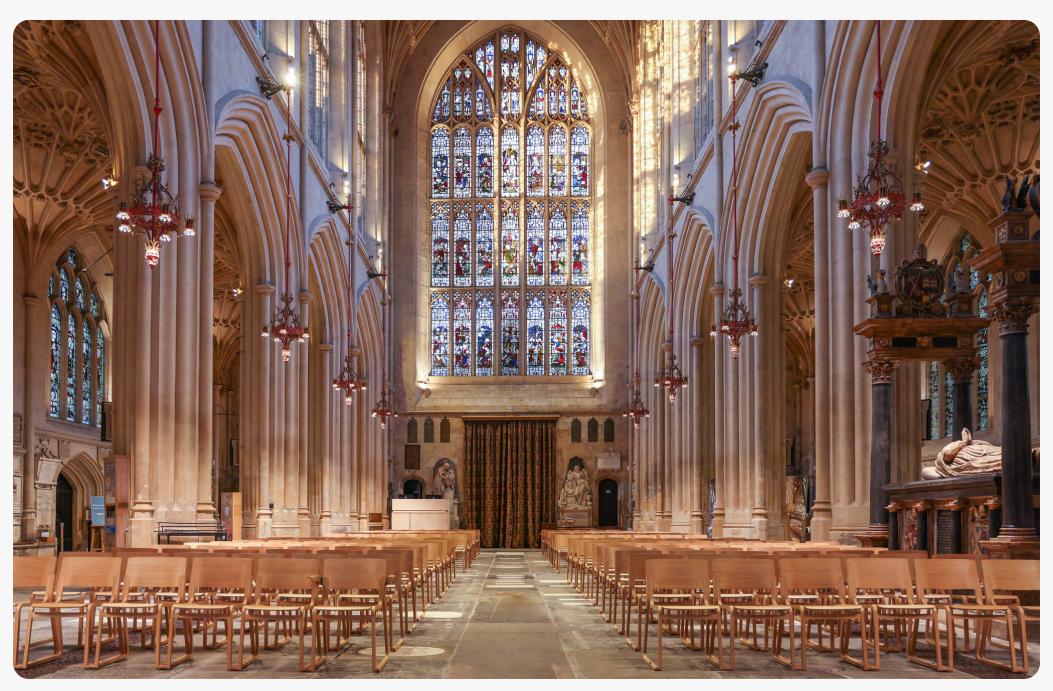

# From church to the workplace

Originally designed for the ecclesiastical sector, The highly resolved nature of Theo's design has seen it transcend into a multitude of environments in which it is equally suitable.

BISHOP SELWYN CHAPEL - NEW ZEALAND

GRANT THORNTON - UK