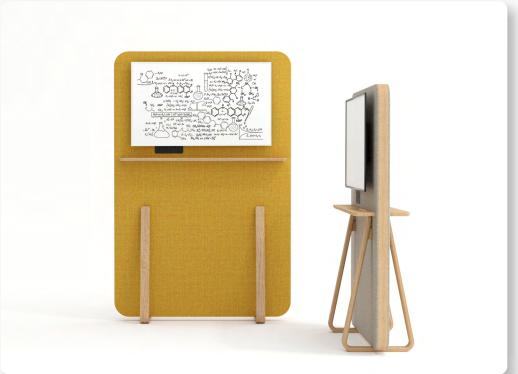

asing sit-stand solution to the contract market.



Height range 740 -1050mm



Operated electronically



Wide range of stains available



## THEO Height Adjustable Table







# THEO Modular

An accomplished wooden modular seating system that adopts the style and grace that is synonymous with the Theo range. Combine seat modules using inter-connecting tables to create unique breakout spaces.



British design



Family of products



Upholstery & stain options



## THEO Modular

Example configurations













### THEO Coffee Table

Theo Coffee Table is part of the Theo Lounge set. Theo Lounge pieces consist of a striking compact club chair, generous armchair and several lengths of sofa.



## THEO Coffee Table

Example colourways















## THEO Media Screen

Options







Available with screen and/or whiteboard

# THEO Space Divider

Theo space divider is a sturdy, free-standing panel that enables the flexible manipulation of space in the workplace. Add castors for quick space reconfigurations.



Choice of stains



Choice of heights & widths



## THEO Space Divider

Accessories



Oak Shelf Oak Coat Hooks

## Why THEO?

- Sustainably sourced materials
- Award-winning British design
- Collection of over 20 products