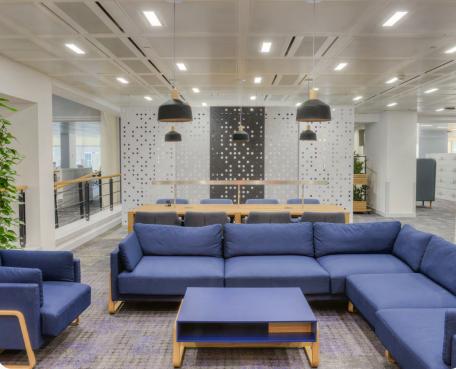

## THEO Lounge

Theo lounge pieces consist of a striking compact club chair, armchair, generous armchair, three lengths of sofa and two lengths of sofa return.

Wide range of upholstery options

Range of size variations

## THEO Lounge

Collection

Club Chair

Sofa

Sofa with return