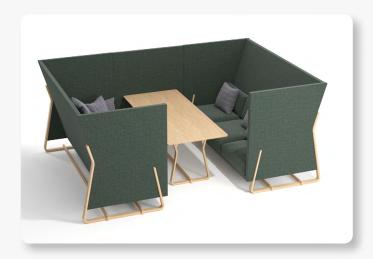

# THEO Height-Adjustable Booth (H.A.B)

Theo height adjustable booths are available individually or in fixed rows of multiple booths.