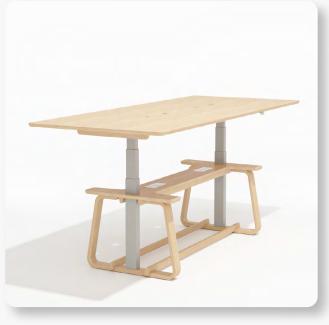

## THEO Height Adjustable Table

Introducing the Theo Height Adjustable Table. Designed in the UK, with the intention of bringing a more aesthetically pleasing sit-stand solution to the contract market.

Height range 740 -1050mm

Operated electronically

Wide range of stains available

## THEO Height Adjustable Table