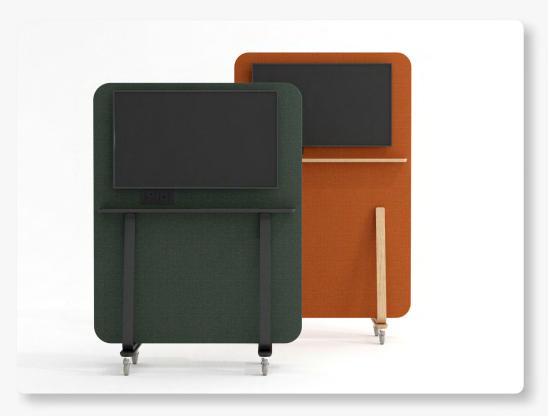

pleasing sit-stand solution to the contract market.



Height range 740 -1050mm



Operated electronically



Wide range of stains available



## THEO Height Adjustable Table







# THEO Modular

An accomplished wooden modular seating system that adopts the style and grace that is synonymous with the Theo range. Combine seat modules using inter-connecting tables to create unique breakout spaces.



British design



Family of products



Upholstery & stain options



## THEO Modular

Example configurations













### THEO Coffee Table

Theo Coffee Table is part of the Theo Lounge set. Theo Lounge pieces consist of a striking compact club chair, generous armchair and several lengths of sofa.



## THEO Coffee Table

Example colourways















## THEO Media Screen

Options







Available with screen and/or whiteboard

# THEO Space Divider

Theo space divider is a sturdy, free-standing panel that enables the flexible manipulation of space in the workplace. Add castors for quick space reconfigurations.



Choice of stains



Choice of heights & widths



## THEO Space Divider

Accessories



Oak Shelf Oak Coat Hooks

## Why THEO?

- Sustainably sourced materials
- Award-winning British design
- Collection of over 20 products