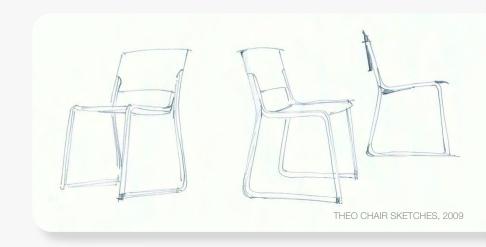

# It all started with a chair

Theo is a family of furniture designed for New Design Group by award-winning British designer Simon Pengelly.

## THEO Chair

Theo is a lightweight, strong and durable wood framed high density stacking chair with a veneered plywood seat and back.

Stacks up to 30 high

Available with arms

Three linking options

4.25kg