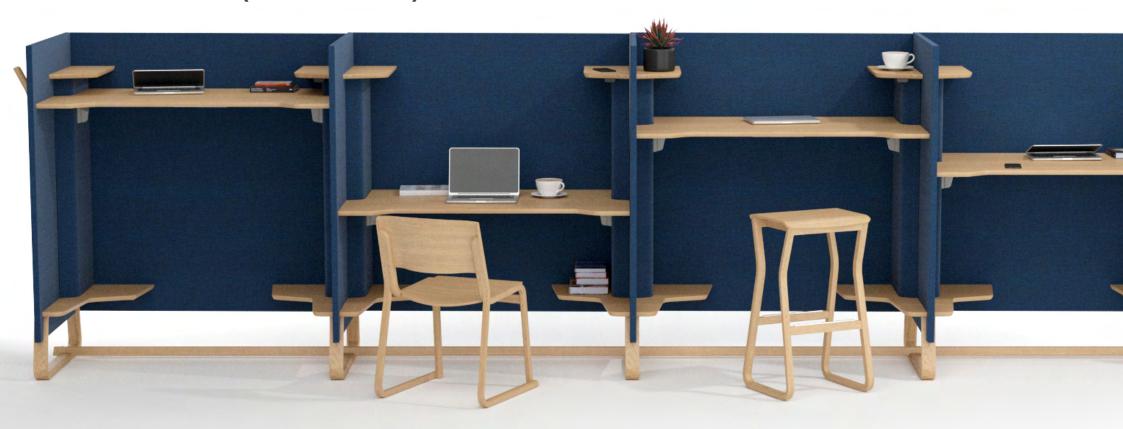

# THEO Space Divider

Theo space divider is a sturdy, free-standing panel that enables the flexible manipulation of space in the workplace. Add castors for quick space reconfigurations.

Choice of stains

Choice of heights & widths

## THEO Space Divider

Accessories

Oak Shelf Oak Coat Hooks