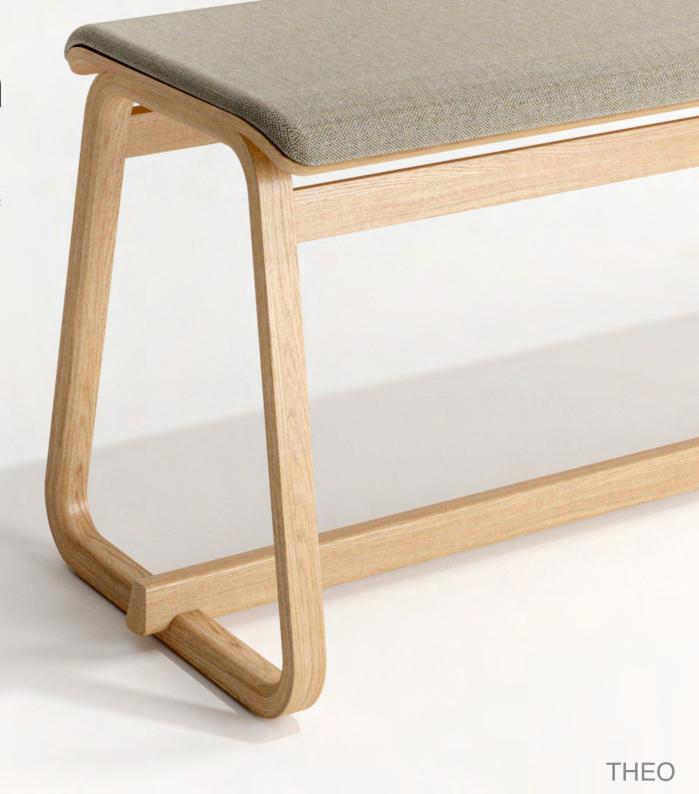

## THEO Bench

The Theo bench seating collection consists of indoor benches in a range of sizes with the choice of added back.

3 widths available

Stacks up to 6 high

### THEO BENCH - PROJECTS