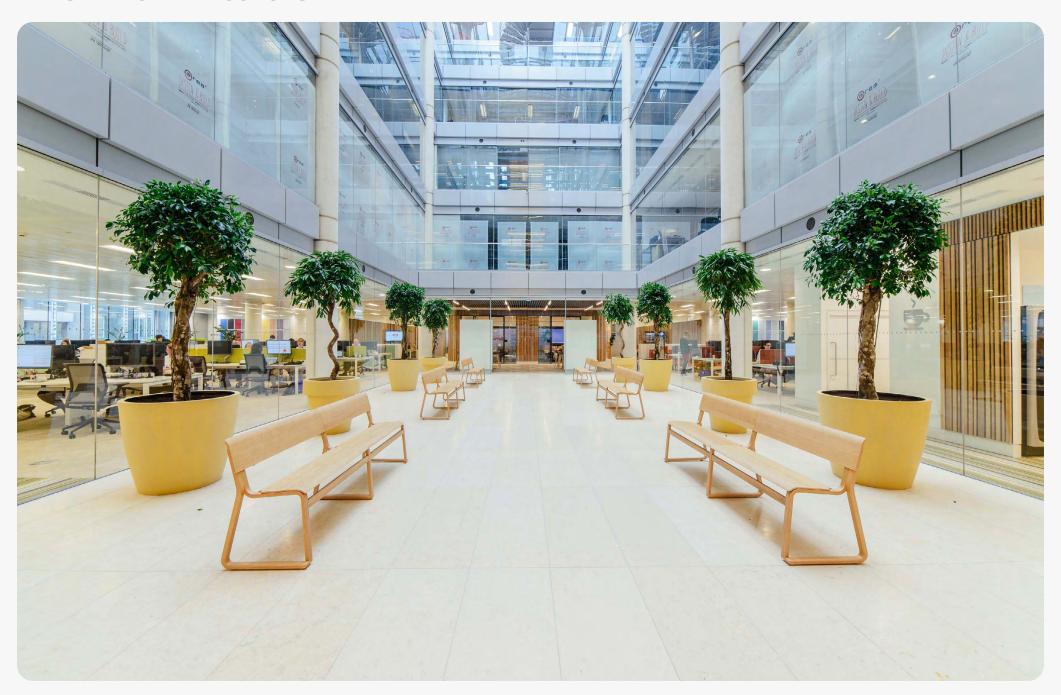

## THEO Bench

The Theo bench seating collection consists of indoor benches in a range of sizes with the choice of added back.

3 widths available

Stacks up to 6 high

### THEO BENCH - PROJECTS