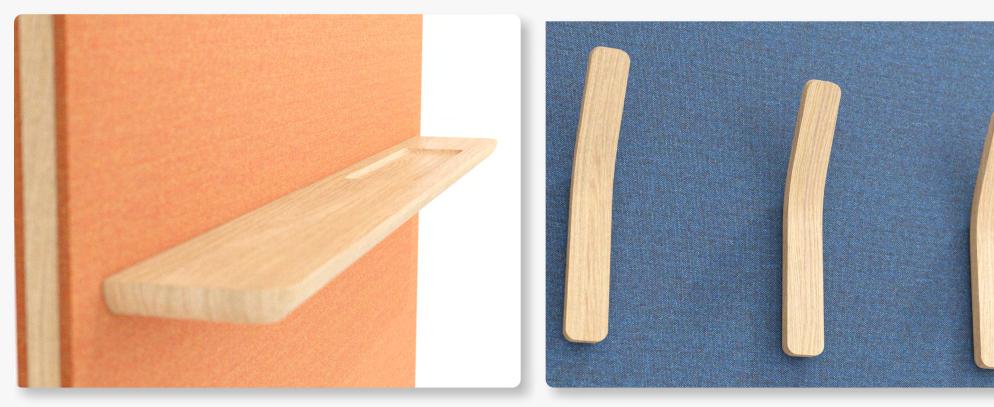

ine seat modules using inter-connecting tables to create unique breakout spaces.



British design



Family of products



Upholstery & stain options



## THEO Modular

Example configurations













### THEO Coffee Table

Theo Coffee Table is part of the Theo Lounge set. Theo Lounge pieces consist of a striking compact club chair, generous armchair and several lengths of sofa.



## THEO Coffee Table

Example colourways















## THEO Media Screen

Options







Available with screen and/or whiteboard

# THEO Space Divider

Theo space divider is a sturdy, free-standing panel that enables the flexible manipulation of space in the workplace. Add castors for quick space reconfigurations.



Choice of stains



Choice of heights & widths



## THEO Space Divider

Accessories



Oak Shelf Oak Coat Hooks

## Why THEO?

- Sustainably sourced materials
- Award-winning British design
- Collection of over 20 products