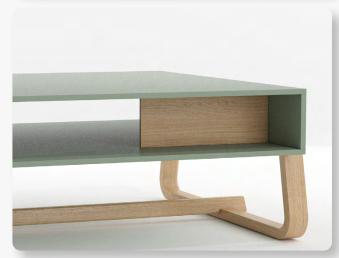

### THEO Coffee Table

Theo Coffee Table is part of the Theo Lounge set. Theo Lounge pieces consist of a striking compact club chair, generous armchair and several lengths of sofa.

## THEO Coffee Table

Example colourways