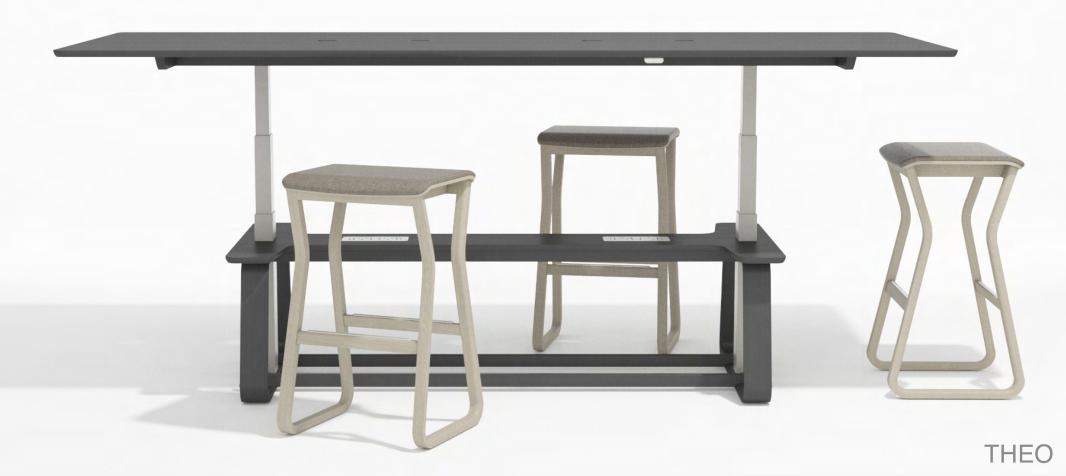

## THEO Height Adjustable Table

Introducing the Theo Height Adjustable Table. Designed in the UK, with the intention of bringing a more aesthetically pleasing sit-stand solution to the contract market.

Height range 740 -1050mm

Operated electronically

Wide range of stains available

## THEO Height Adjustable Table