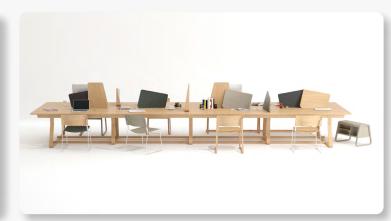

## THEO Table

The Theo Table range is suitable for meeting or dining and is available with round, square or rectangular tops in either veneer or laminate finishes.

Range of size variations

Family of products

Wide range of stains available

#### Collection

Extending table

Folding table

High table

Worktable