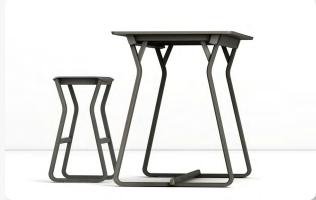

## THEO Stool

The Theo Stool shares its leg profile, design language and finishes with the Theo chair and tables

3 heights available

## THEO Table

The Theo Table range is suitable for meeting or dining and is available with round, square or rectangular tops in either veneer or laminate finishes.

Range of size variations

Family of products