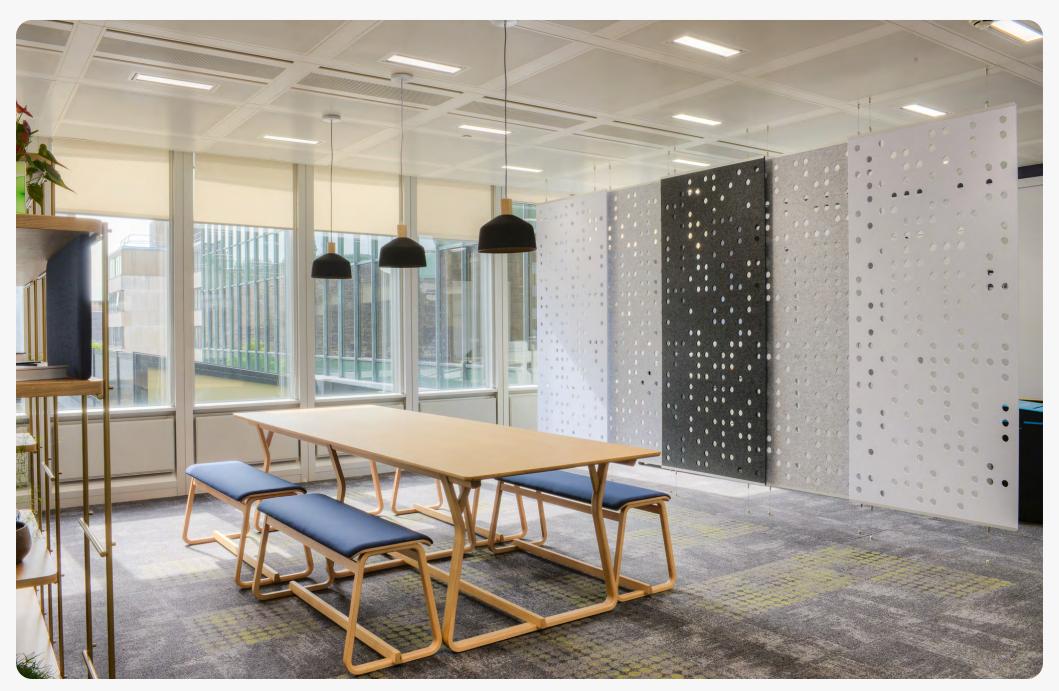

# THEO Space Divider

Theo space divider is a sturdy, free-standing panel that enables the flexible manipulation of space in the workplace. Add castors for quick space reconfigurations.

Choice of stains

Choice of heights & widths