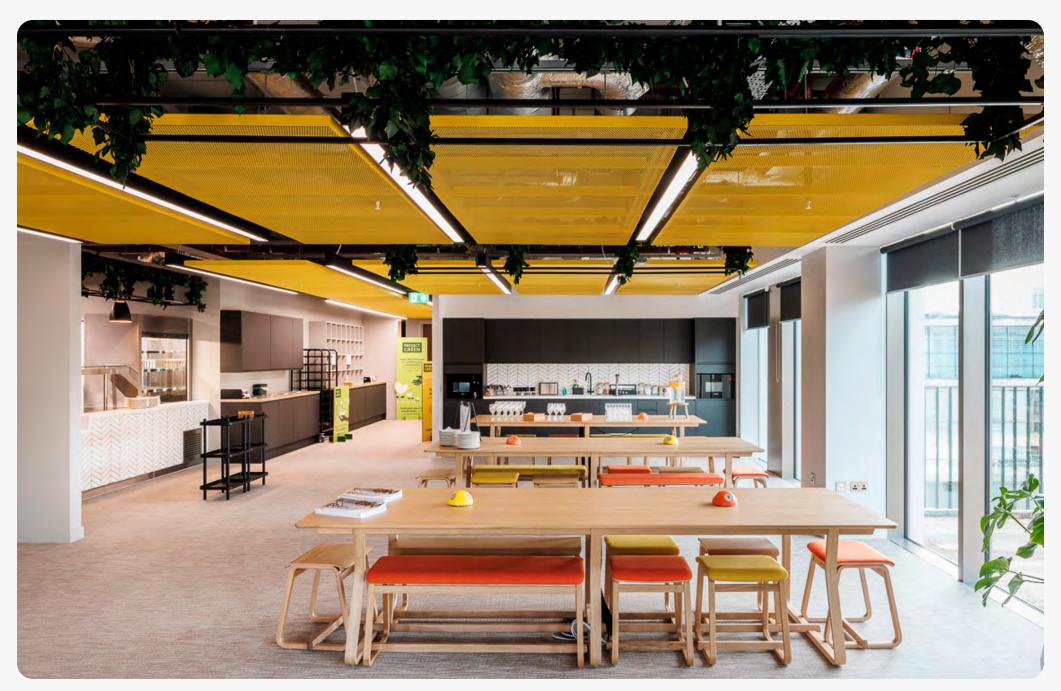

linking options



4.25kg



# Durability & Strength

The Theo chair has been strength tested for severe contract use at Furniture Industry Research Association (FIRA) and successfully satisfied the applicable test requirements from: BS EN 1573:2007 Test Level 2.

Theo is constructed using laminated pressed ply with a solid oak front rail, glue & dowel.



10 Year Guarantee



Weighs only 4.25kg



## Stacking & storage

- Chair trolleys are available in 3 sizes
- Trollies can support between 30 90 chairs



#### THEO CHAIR - PROJECTS



### THEO CHAIR - PROJECTS



### THEO CHAIR - PROJECTS



## THEO Stool

The Theo Stool shares its leg profile, design language and finishes with the Theo chair and tables



3 heights available





### THEO STOOL - PROJECTS



### THEO STOOL - PROJECTS



### THEO STOOL - PROJECTS





## THEO Bench

The Theo bench seating collection consists of indoor benches in a range of sizes with the choice of added back.



3 widths available



Stacks up to 6 high



### THEO BENCH - PROJECTS



### THEO BENCH - PROJECTS



## THEO Lounge

Theo lounge pieces consist of a striking compact club chair, armchair, generous armchair, three lengths of sofa and two lengths of sofa return.



Wide range of upholstery options



Range of size variations



## THEO Lounge

Collection







Club Chair

Sofa

Sofa with return

### THEO LOUNGE - PROJECTS







## THEO Booth

The Theo Booth range consists of a High-Back Sofa & Meeting Booth, which comprises of 2 High-Back Sofas & joining panel, are adaptations of Theo lounge.

Their raised back and sides create