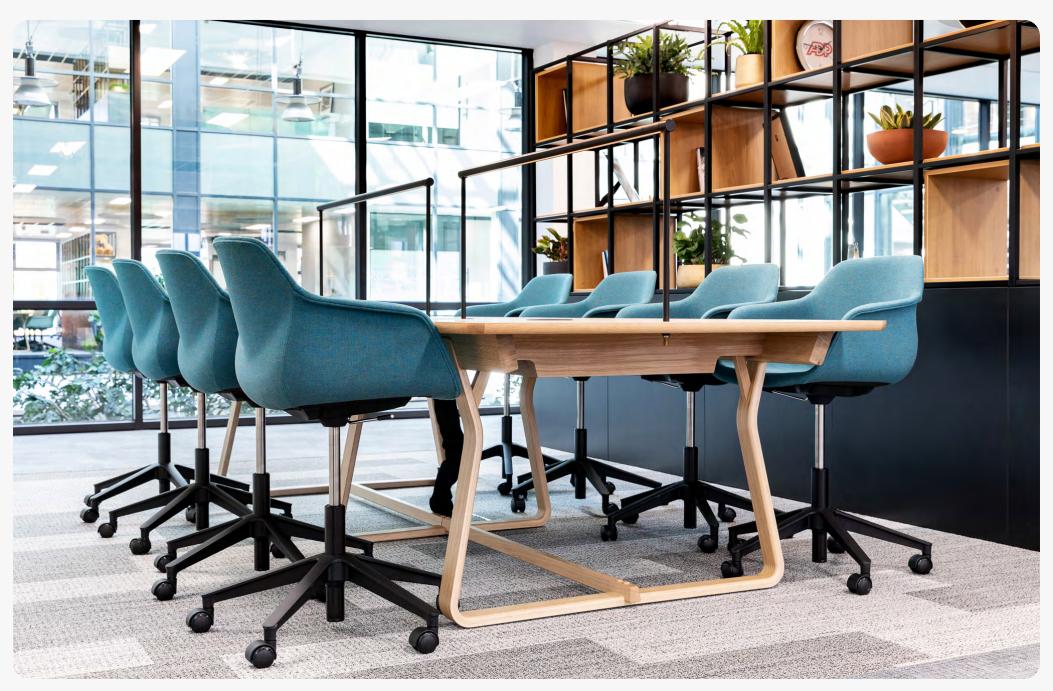

## THEO Table

The Theo Table range is suitable for meeting or dining and is available with round, square or rectangular tops in either veneer or laminate finishes.

Range of size variations

Family of products

Wide range of stains available