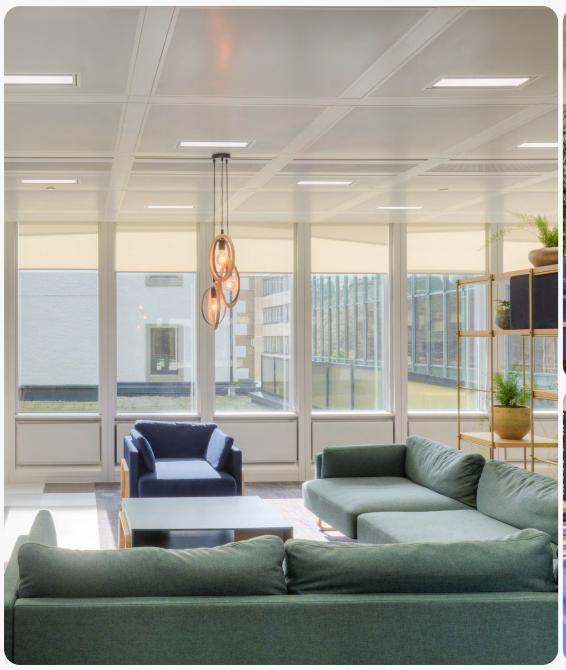

ROJECTS



## THEO Stool

The Theo Stool shares its leg profile, design language and finishes with the Theo chair and tables



3 heights available





### THEO STOOL - PROJECTS



### THEO STOOL - PROJECTS



### THEO STOOL - PROJECTS





## THEO Bench

The Theo bench seating collection consists of indoor benches in a range of sizes with the choice of added back.



3 widths available



Stacks up to 6 high



### THEO BENCH - PROJECTS



### THEO BENCH - PROJECTS



## THEO Lounge

Theo lounge pieces consist of a striking compact club chair, armchair, generous armchair, three lengths of sofa and two lengths of sofa return.



Wide range of upholstery options



Range of size variations



## THEO Lounge

Collection







Club Chair

Sofa

Sofa with return

### THEO LOUNGE - PROJECTS







## THEO Booth

The Theo Booth range consists of a High-Back Sofa & Meeting Booth, which comprises of 2 High-Back Sofas & joining panel, are adaptations of Theo lounge.

Their raised back and sides create an enclosed, private seating space.





## THEO Booth

#### Collection



High-Back Chair



2 Seat High-Back Sofa



3 Seat High-Back Sofa





Meeting Booth

### THEO BOOTH - PROJECTS



# THEO Height-Adjustable Booth (H.A.B)



Theo height adjustable booths are available individually or in fixed rows of multiple booths.



### THEO HEIGHT ADJUSTABLE BOOTH - PROJECTS



## THEO Table

The Theo Table range is suitable for meeting or dining and is available with round, square or rectangular tops in either veneer or laminate finishes.



Range of size variations



Family of products