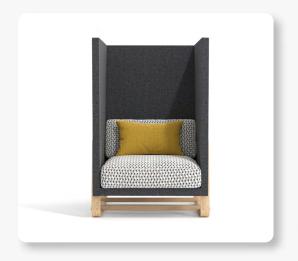

## THEO Lounge

Theo lounge pieces consist of a striking compact club chair, armchair, generous armchair, three lengths of sofa and two lengths of sofa return.

Wide range of upholstery options

Range of size variations

## THEO Lounge

Collection

Club Chair

Sofa

Sofa with return