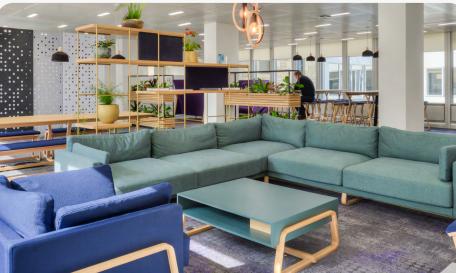

## THEO Lounge

Theo lounge pieces consist of a striking compact club chair, armchair, generous armchair, three lengths of sofa and two lengths of sofa return.

Wide range of upholstery options

Range of size variations

## THEO Lounge

Collection

Club Chair

Sofa

Sofa with return