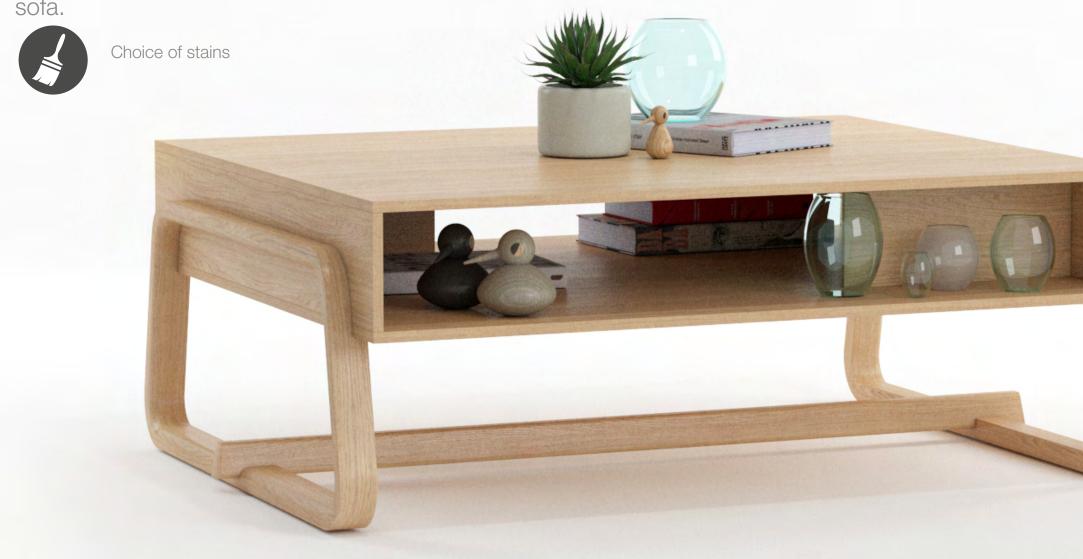

### THEO Coffee Table

Theo Coffee Table is part of the Theo Lounge set. Theo Lounge pieces consist of a striking compact club chair, generous armchair and several lengths of sofa.

## THEO Coffee Table

Example colourways