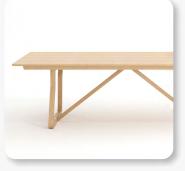

## THEO Table

The Theo Table range is suitable for meeting or dining and is available with round, square or rectangular tops in either veneer or laminate finishes.

Range of size variations

Family of products

Wide range of stains available