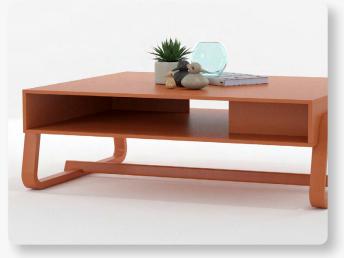

### THEO Coffee Table

Theo Coffee Table is part of the Theo Lounge set. Theo Lounge pieces consist of a striking compact club chair, generous armchair and several lengths of sofa.

## THEO Coffee Table

Example colourways