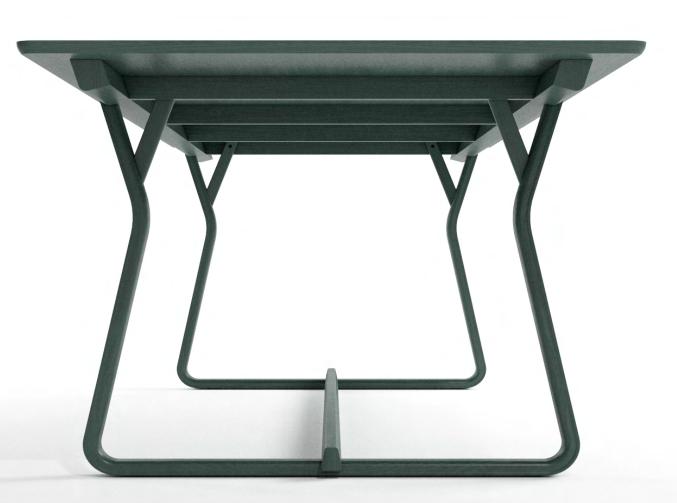

## THEO Table

The Theo Table range is suitable for meeting or dining and is available with round, square or rectangular tops in either veneer or laminate finishes.

Range of size variations

Family of products

## THEO Table

#### Collection

Extending table

Folding table

High table

Worktable