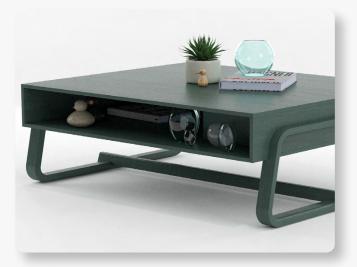

### THEO Coffee Table

Theo Coffee Table is part of the Theo Lounge set. Theo Lounge pieces consist of a striking compact club chair, generous armchair and several lengths of sofa.

## THEO Coffee Table

Example colourways