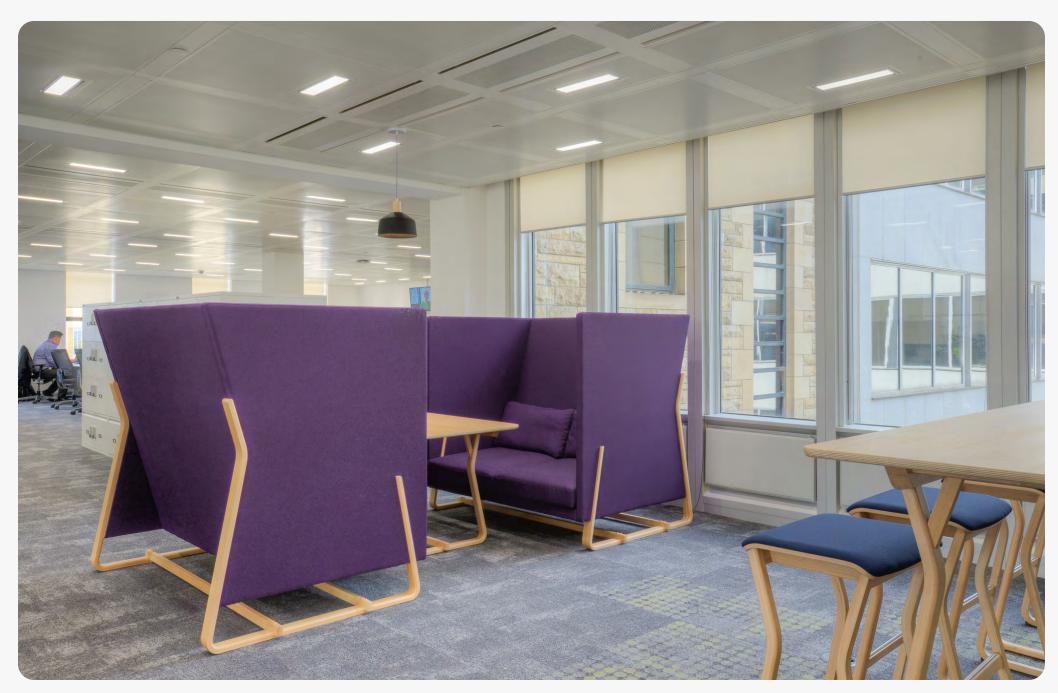

## THEO Lounge

Theo lounge pieces consist of a striking compact club chair, armchair, generous armchair, three lengths of sofa and two lengths of sofa return.

Wide range of upholstery options

Range of size variations

## THEO Lounge

Collection

Club Chair

Sofa

Sofa with return