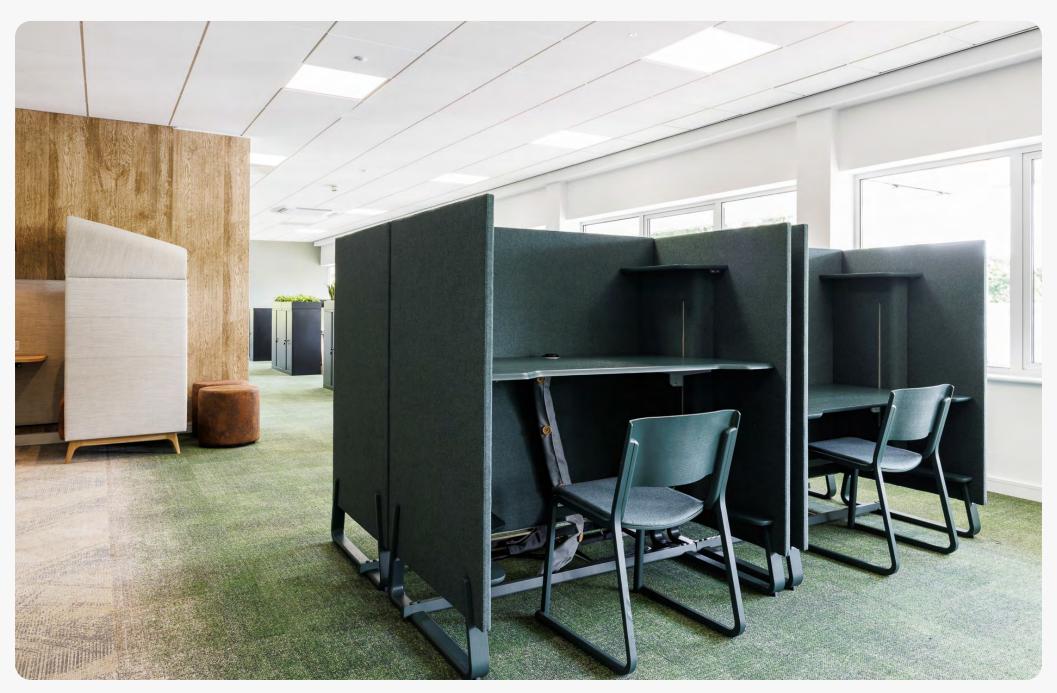

# THEO Height-Adjustable Booth (H.A.B)

Theo height adjustable booths are available individually or in fixed rows of multiple booths.

### THEO HEIGHT ADJUSTABLE BOOTH - PROJECTS