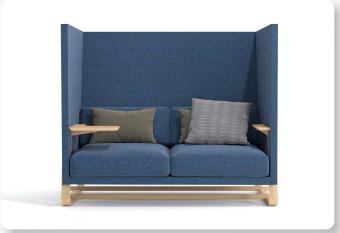

## THEO Lounge

Theo lounge pieces consist of a striking compact club chair, armchair, generous armchair, three lengths of sofa and two lengths of sofa return.

Wide range of upholstery options

Range of size variations

## THEO Lounge

Collection

Club Chair

Sofa

Sofa with return