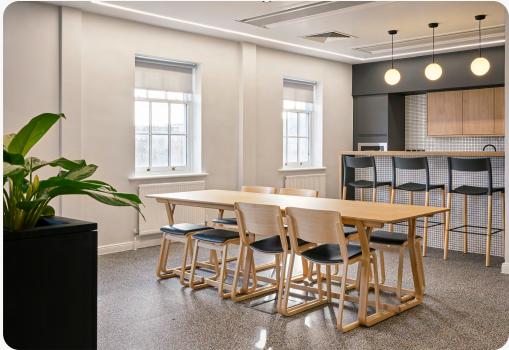

## THEO



# It all started with a chair

Theo is a family of furniture designed for New Design Group by award-winning British designer Simon Pengelly.









# From church to the workplace

Originally designed for the ecclesiastical sector, The highly resolved nature of Theo's design has seen it transcend into a multitude of environments in which it is equally suitable.







BISHOP SELWYN CHAPEL - NEW ZEALAND

GRANT THORNTON - UK

## The THEO Family

Consisting of over 20 pieces













## THEO Chair

Theo is a lightweight, strong and durable wood framed high density stacking chair with a veneered plywood seat and back.



Stacks up to 30 high



Available with arms



Three linking options



4.25kg



# Durability & Strength

The Theo chair has been strength tested for severe contract use at Furniture Industry Research Association (FIRA) and successfully satisfied the applicable test requirements from: BS EN 1573:2007 Test Level 2.

Theo is constructed using laminated pressed ply with a solid oak front rail, glue & dowel.



10 Year Guarantee



Weighs only 4.25kg



## Stacking & storage

- Chair trolleys are available in 3 sizes
- Trollies can suppo