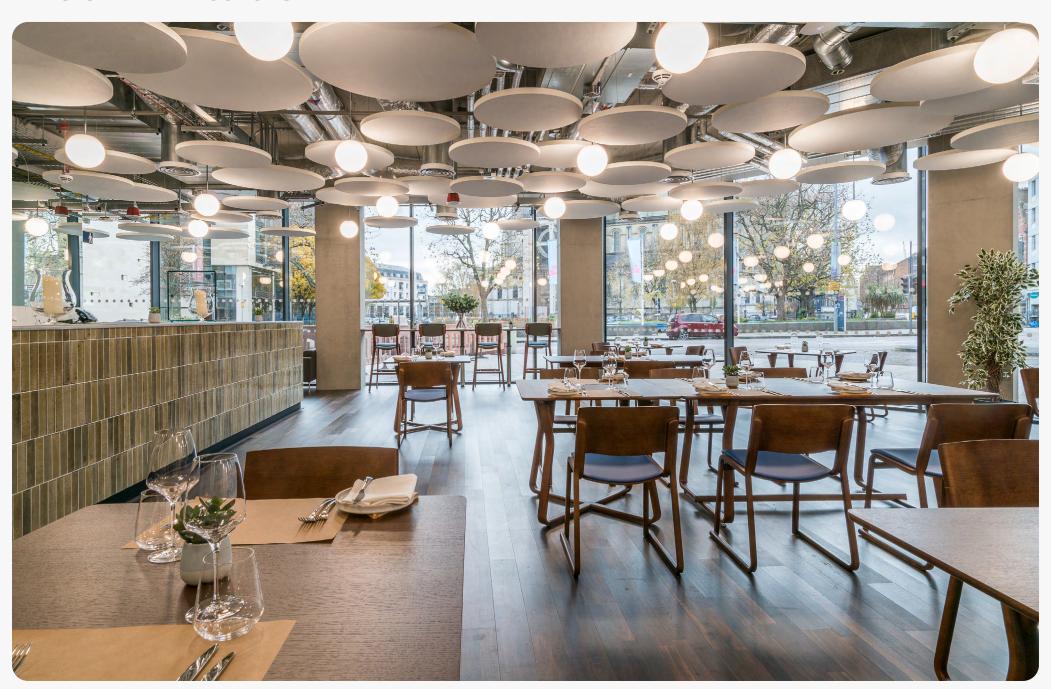

# From church to the workplace

Originally designed for the ecclesiastical sector, The highly resolved nature of Theo's design has seen it transcend into a multitude of environments in which it is equally suitable.

BISHOP SELWYN CHAPEL - NEW ZEALAND

GRANT THORNTON - UK