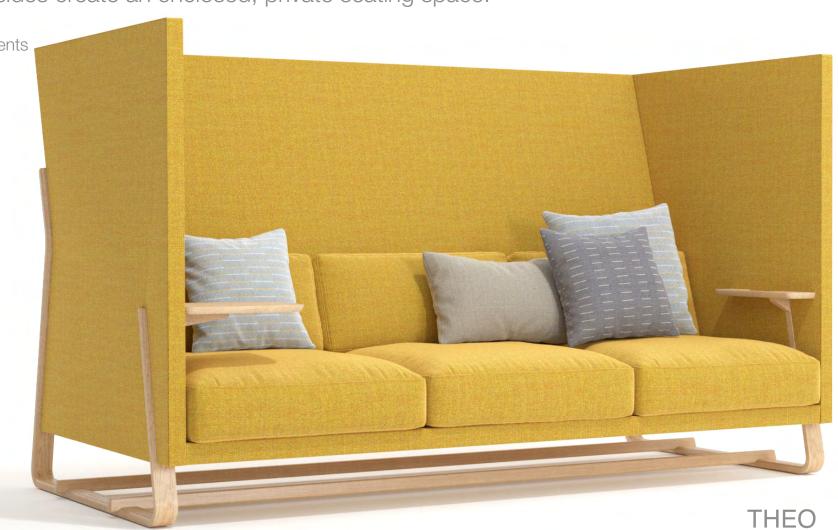

## THEO Booth

The Theo Booth range consists of a High-Back Sofa & Meeting Booth, which comprises of 2 High-Back Sofas & joining panel, are adaptations of Theo lounge.

Their raised back and sides create an enclosed, private seating space.

## THEO Booth

#### Collection

High-Back Chair

2 Seat High-Back Sofa

3 Seat High-Back Sofa

Meeting Booth